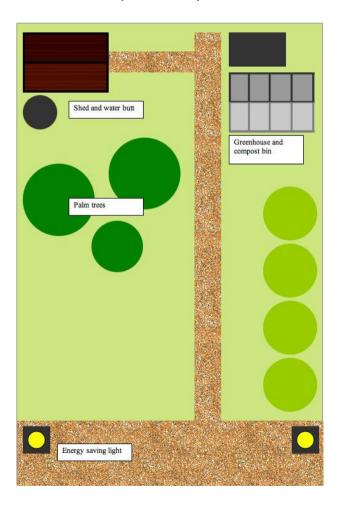

# yourclimateyourlife

# Garden design template

Here is a template to help you get started designing your garden. On the next page is a basic garden background, and on following pages are objects you can copy onto the background, and then resize, recolour and reposition them to build up your design.

If you want to add more features, you could add images of your own, or even design your garden on paper, and draw onto it or cut out pictures from old magazines to make a collage.

Don't forget to label your design to clearly say what plants and other items you are using, and remember it's a garden for the future!

Here's a simple example:





#### **Surfaces**

You can use these textures to make the surfaces for you design. Drag or copy them onto the template, and resize them to whatever size and shape you want.

# Wooden decking



## **Brick paving**



#### **Gravel**



#### **Plants**

You can use these shapes to plan where your plants should go. Drag or copy them onto the template, and resize (and if you want to, recolour) them to represent different trees, bushes, smaller plants or maybe vegetables.



#### **Objects**

You can use these shapes to plan where different objects in your garden should go. Drag or copy them onto the template and position them in your design.

#### Greenhouse



#### **Shed**



### **Compost bin**



Water butt



# **Energy saving lights**