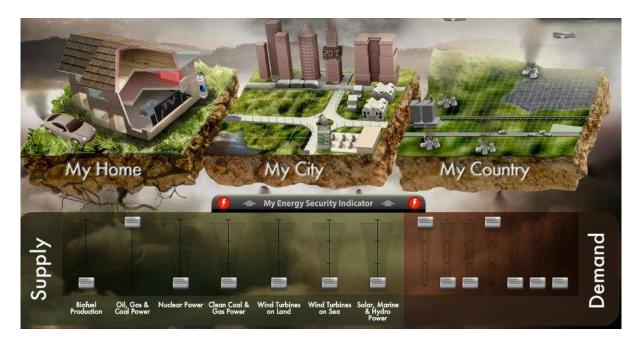

Slide the sliders so that SUPPLY keeps pace with DEMAND

Look at the graphics for MY HOME, MY CITY, MY COUNTRY and to see the impacts

Make a note of the sliders, or do some screenshots to show their location and add them on the final page of this document. As you move the slider into position, an information box will display – make a note of what it says in the table below:

| SUPPLY                | DEMAND             |  |
|-----------------------|--------------------|--|
| Biofuels              | Manufacturing      |  |
| Oil, Gas & Coal       | Business Greenness |  |
| Nuclear               | Home Efficency     |  |
| Clean Coal & Gas      | Home Temperature   |  |
| Wind (Land)           | Heating Fuel       |  |
| Wind (Offshore)       | Travel             |  |
| Solar, Marine & Hydro | Transport Fuel     |  |