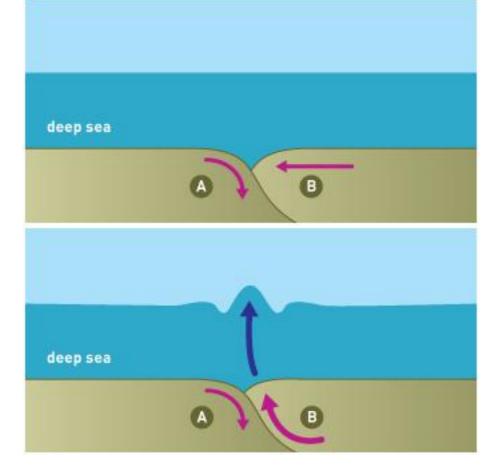

## Tsunami causes storyboard – graphic at the end for those who need a hint!

| Keyword(s):                                                      | Keyword(s):                                                                      | Keyword(s):                                                                                                             |
|------------------------------------------------------------------|----------------------------------------------------------------------------------|-------------------------------------------------------------------------------------------------------------------------|
| Oceanic crust (A) subducts<br>under the continental crust<br>(B) | Pressure built up over many<br>years until the plates began<br>to slip           | A massive earthquake<br>(magnitude 9 on the Richter<br>Scale sent violent<br>shockwaves up through the<br>Indian Ocean) |
| Koyword(s):                                                      | Kouword(e);                                                                      | Koyword(s):                                                                                                             |
| Keyword(s):                                                      | Keyword(s):                                                                      | Keyword(s):                                                                                                             |
| Energy travels away from the focus of the earthquake             | The waves were travelling at<br>the same speed as an<br>aircraft – around 570mph | Onlookers went closer to the<br>shore as the tide appeared<br>to be going out very quickly                              |