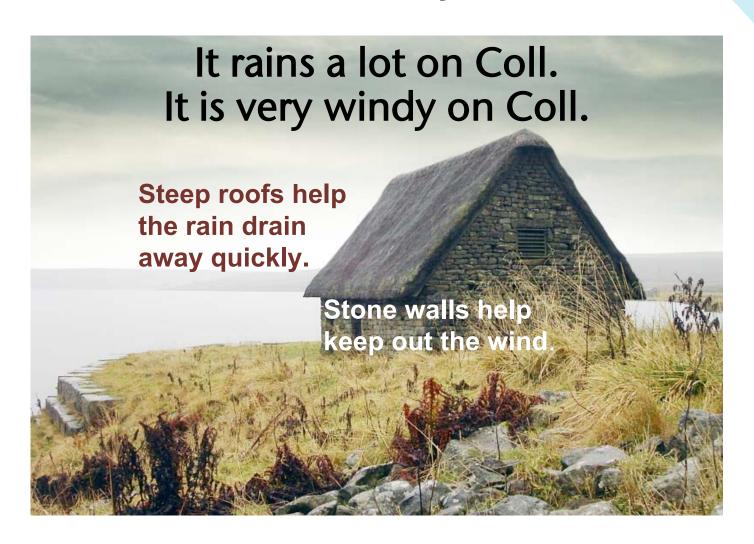

### An island home

Katie Morag lives on the wet and windy Isle of Struay in the stories.

How does her house keep out the weather?

Grannie Island lives on the Isle of Struay too.

Her house has a steep roof. It doesn't have an upstairs.

It has stone walls and small windows.