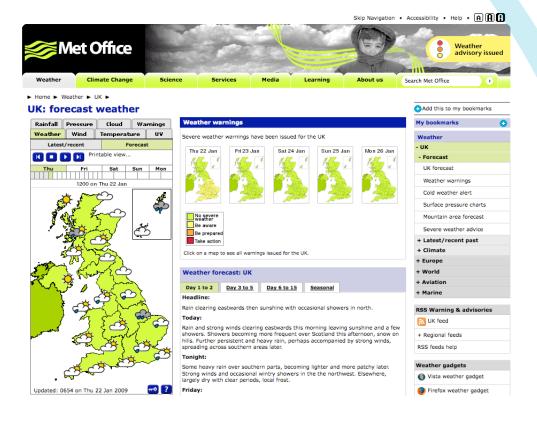

### What is the weather like today where you live?

Have a look at the Met office latest weather

http://www.metoffice.gov.uk/ weather/uk/uk\_latest\_weather.html