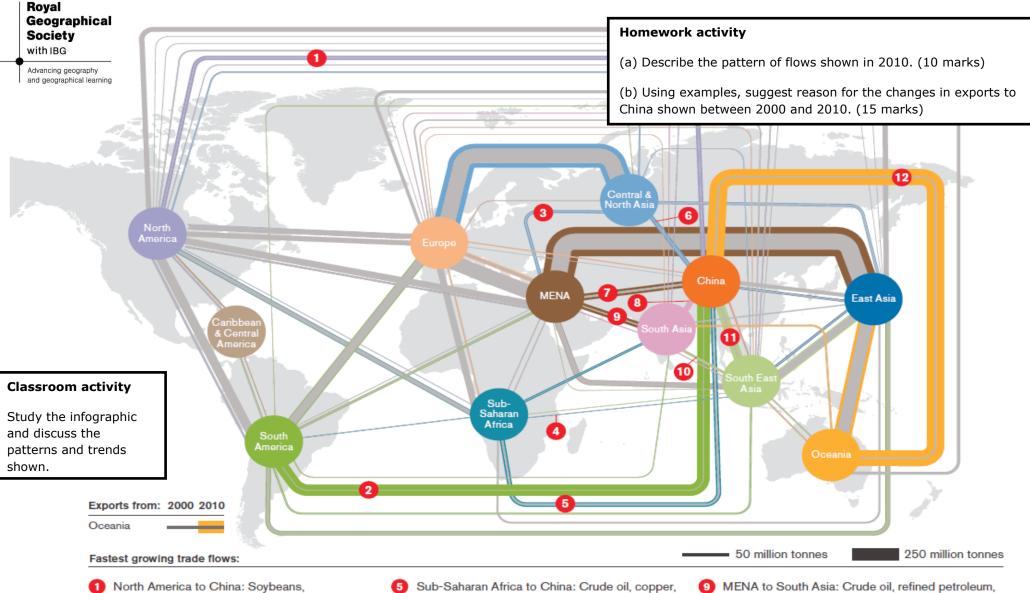

- forestry products, coal, copper, cotton
- South America to China: Copper, iron ore, soybeans, crude oil
- Central & Northern Asia to MENA: Steel, wheat, sawn wood, coal
- Sub-Saharan Africa to South Asia: Crude oil, coal and gold

- non-ferrous and speciality metals, iron ore, coal
- 6 Central & Northern Asia to China: Crude oil, iron ore, coal, logs and sawn wood, non-ferrous metals
- MENA to China: Crude oil
- 8 South Asia to China: Iron ore, cotton

- gold, LNG
- 10 South East Asia to South Asia: Palm oil, coal, refined petroleum
- South East Asia to China: Metallurgical and thermal coal, refined petroleum, palm oil
- Oceania to China: Iron ore, metallurgical coal, non-ferrous metals