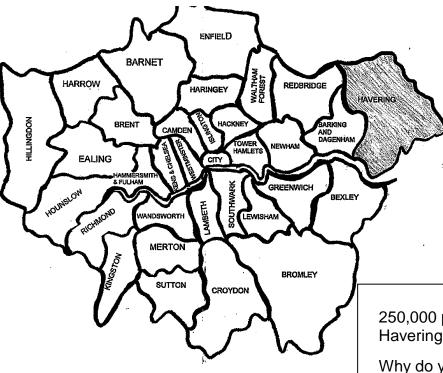

# Physical features

- Havering is the 3<sup>rd</sup> largest borough in London by area.
- Over half of the borough is covered by green belt countryside. Many of these areas show evidence of Roman settlements.
- The River Rom, a tributary of the River Thames, forms the boundary between the borough of Havering and Barking and Dagenham.