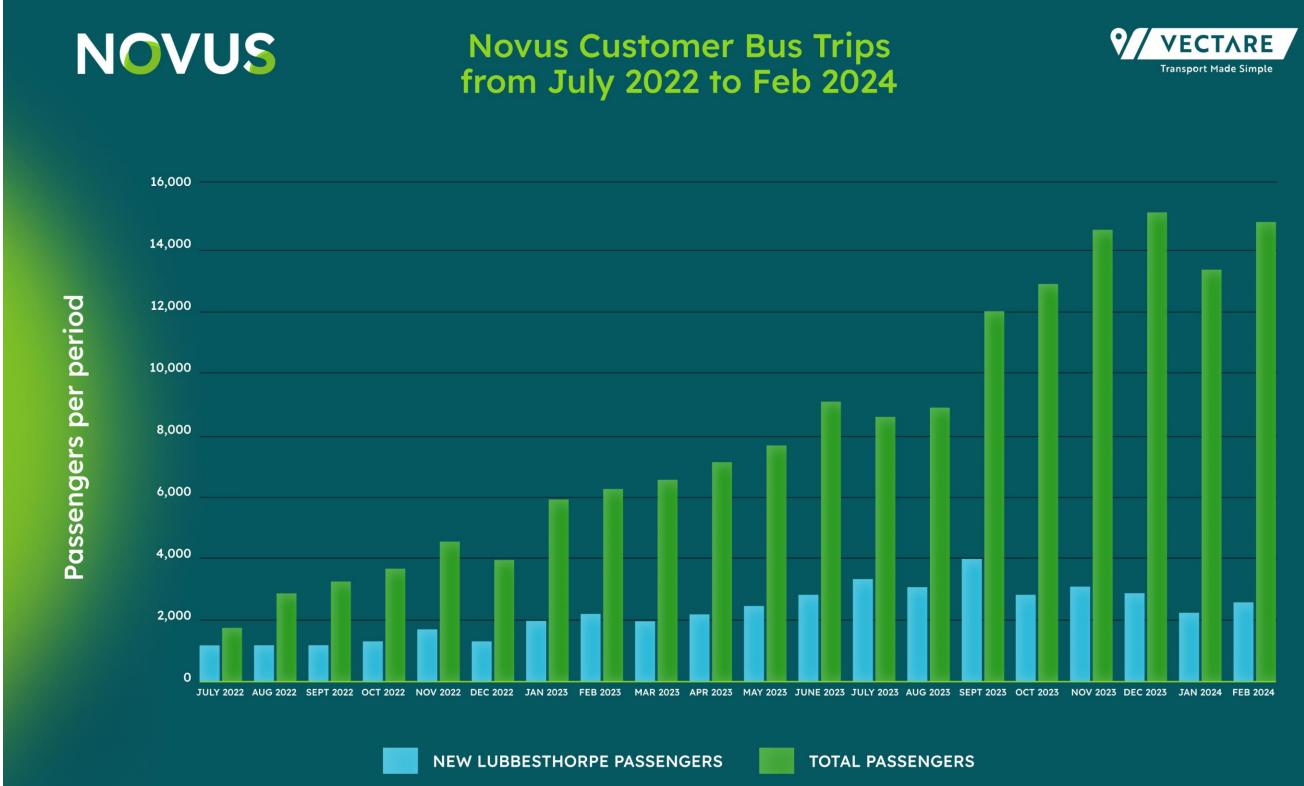

#### Are we making a difference?

#### **Travel Survey results**

2019 Travel Survey – How do you commute?

#### Single occupancy car 80% and bus 6% (ArrivaClick and other) 2019

Single occupancy car 50% and bus 24% 2023

#### New Lubbesthorpe (NL) bus customers versus occupation levels

Bus usage