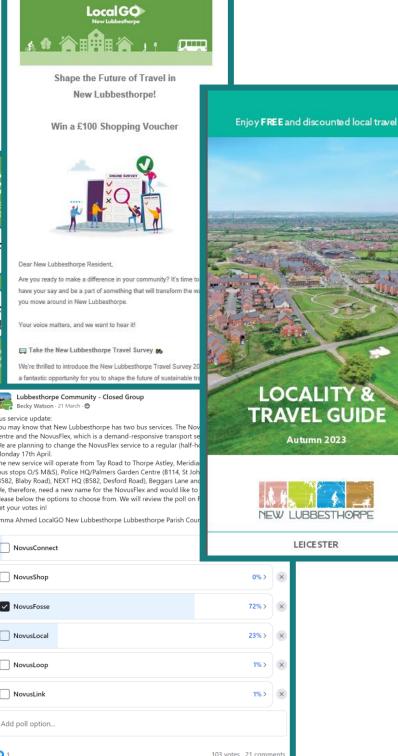

#### The development of bus services

#### **APRIL 2019**

ArrivaClick Leicester introduced, using New Lubbesthorpe funding by serving south west Leicester area (DRT)

#### **AUGUST 2022**

ArrivaClick replaced by NovusDirect and NovusFlex services, with more focus on New Lubbesthorpe (hybrid of DRT and fixed route)

#### **JULY 2023**

NovusFlex replaced by NovusFosse, NovusDirect retained (network now fully fixed route)

#### **JANUARY 2024**

PVR and frequency increase on NovusDirect due to patronage increases, NovusFosse retained

### The development of bus services