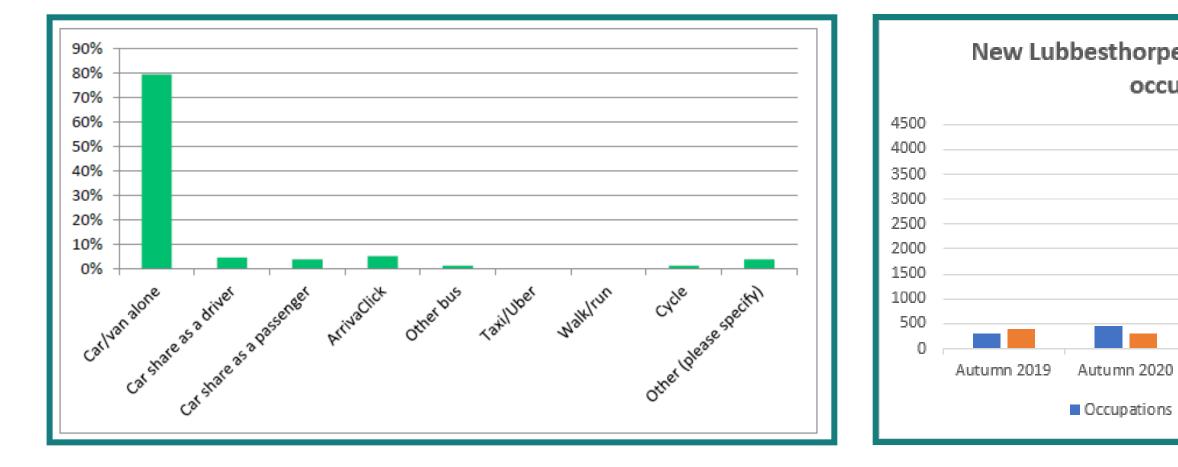

#### **Travel Survey results**

2019 Travel Survey – How do you commute?

#### Single occupancy car 80% and bus 6% (ArrivaClick and other) 2019

Single occupancy car 50% and bus 24% 2023