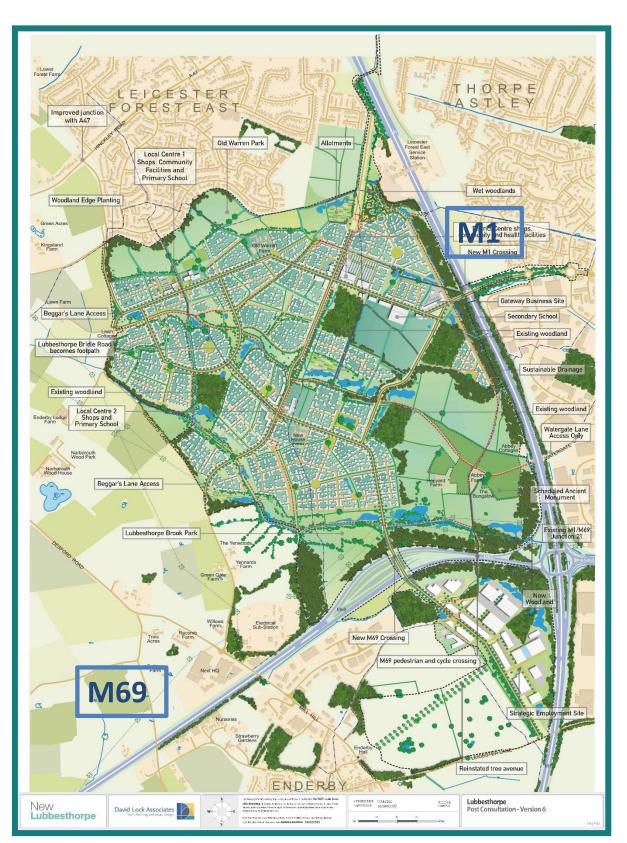

# **Overview of the New Lubbesthorpe development**

- The Drummond Trust 'Doing The Right Thing'
- 5 miles west of Leicester
- Sustainable Urban Extension of 4,000+ homes (currently just over 1,000), schools, local amenities, 325 acres of parkland, Community Interest Company and Parish Council.
- LPA is Blaby District and LTA is Leicestershire County