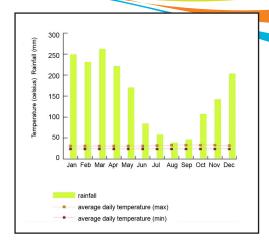

#### Average weather graphs

#### Average weather graphs

Average weather graphs

Average weather graphs

Average weather graphs