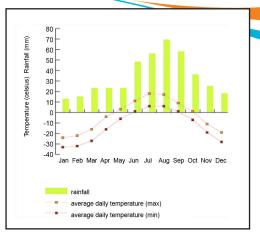

#### Average weather graphs

#### Average weather graphs

Average weather graphs

Average weather graphs

Average weather graphs

### Climate

The climate can be warm during the very short summer but there is permanent snow and ice during the long winters with very low temperatures.