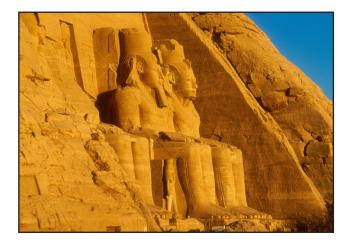

Cut out each of the cards along the dotted lines.

Aswan, Egypt

Innsbruck, Austria

Miami, Florida

Churchill, Canada

Manaus, Brazil

Cut out each of the cards along the dotted lines.

### **Tourism**

Visiting interesting places

Cut out each of the cards along the dotted lines.

(Higher ability)

#### Climate

The climate is very dry, hot and sunny with with little rainfall.