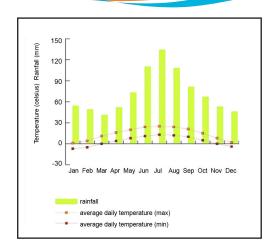

#### Average weather graphs

#### Average weather graphs

Average weather graphs

Average weather graphs

Average weather graphs