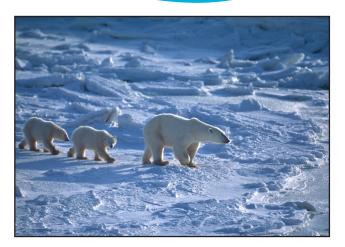

Cut out each of the cards along the dotted lines.

Aswan, Egypt

Innsbruck, Austria

Miami, Florida

Churchill, Canada

Manaus, Brazil

Cut out each of the cards along the dotted lines.

### **Tourism**

Seeing polar bears

### Climate

The climate can be warm during the very short summer but there is permanent snow and ice during the long winters with very low temperatures.