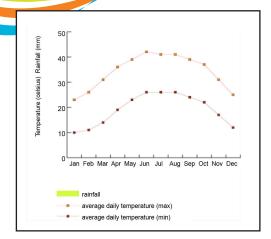

#### Average weather graphs

#### Average weather graphs

Average weather graphs

Average weather graphs

Average weather graphs

## Climate

The climate is sunny with low temperatures and snow in the winter and more cloudy and wet in the summer.