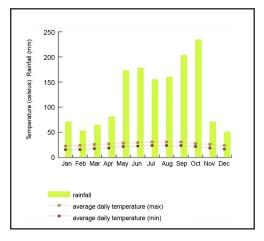

#### Average weather graphs

#### Average weather graphs

Average weather graphs

Average weather graphs

Average weather graphs

#### Climate

The climate is very dry, hot and sunny with with little rainfall.