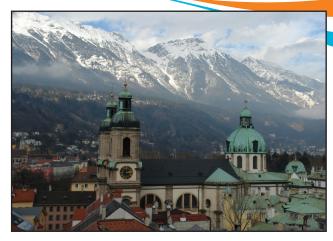

Cut out each of the cards along the dotted lines.

Aswan, Egypt

Innsbruck, Austria

Miami, Florida

Churchill, Canada

Manaus, Brazil

Cut out each of the cards along the dotted lines.

### **Tourism**

Visiting interesting places

Cut out each of the cards along the dotted lines.

(Higher ability)

### Tourism

Skiing

## Climate

The climate is sunny with low temperatures and snow in the winter and more cloudy and wet in the summer.