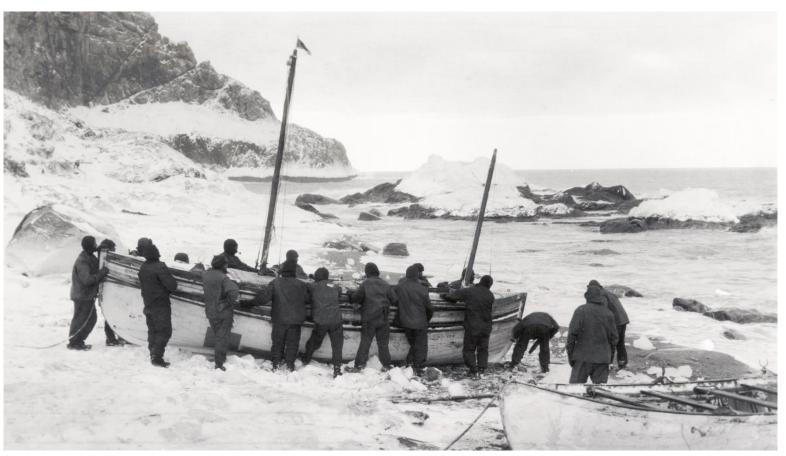

## James Caird Whaleboat

#### Royal Geographical Society

with IBG

Advancing geography and geographical learning

Launching the James Caird, RGS-IBG © S0000966