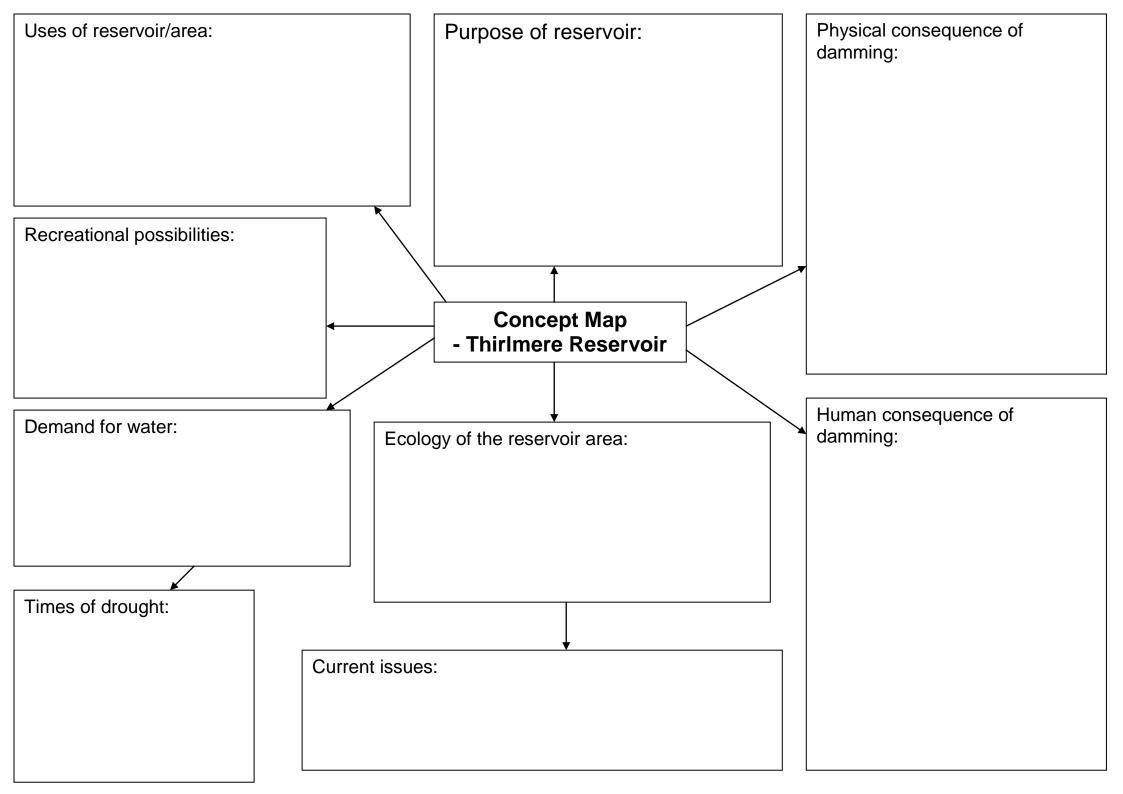

|  |  |
| Detail of site:                                                                                       |  |  |
|                                                                                                       |  |  |
|                                                                                                       |  |  |
|                                                                                                       |  |  |
|                                                                                                       |  |  |
|                                                                                                       |  |  |
| Details of site:                                                                                      |  |  |



| I LEARNT THAT         | I ENJOYED                                      |
|-----------------------|------------------------------------------------|
| I NOW UNDERSTAND THAT | MY FAVOURITE PART OF THE ACTIVITY WAS          |
| I NOW KNOW THAT       | MY LEAST FAVOURITE PART<br>OF THE ACTIVITY WAS |
| I LIKED               | I UNDERSTAND                                   |