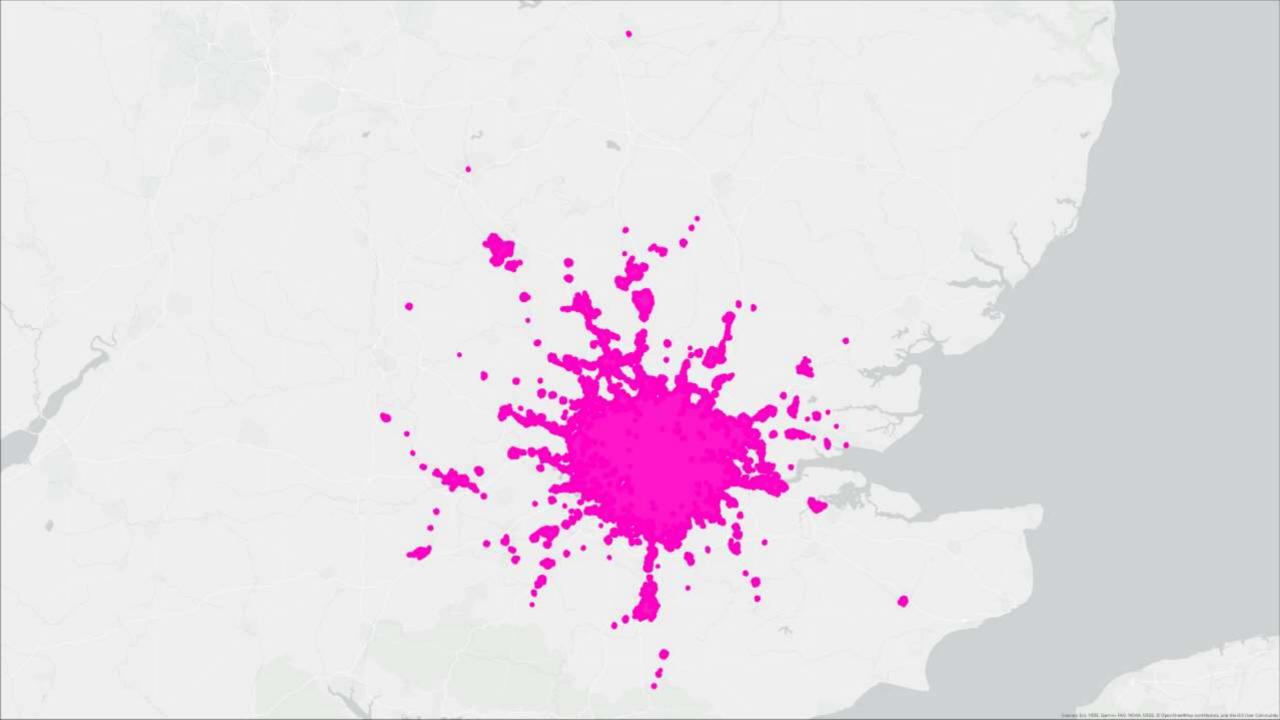

## Observations

- Not optimised for very short walks
- Precision sacrifices intelligibility
- Assumes no additional infrastructure