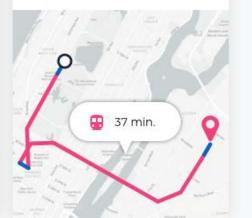

#### Time Filter

List the travel times to thousands of points of interest using a single API request.

| (  | Coffee shop                               | × )    |
|----|-------------------------------------------|--------|
| 1. | Caffe Nero<br>Unit B, Portcullis House    | 5 min. |
| 2. | Espressamente il Parl Plaza Westminster   | 6 min. |
| 3. | Pickles Sandwich<br>6 Old Queen St.       | 6 min  |
| 4. | Wesley's Cafe<br>Central Hall Westminster | 7 min. |