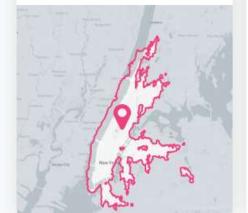

#### Time Map

Draw a travel time map.
Select a mode of transport,
maximum travel time and
more.