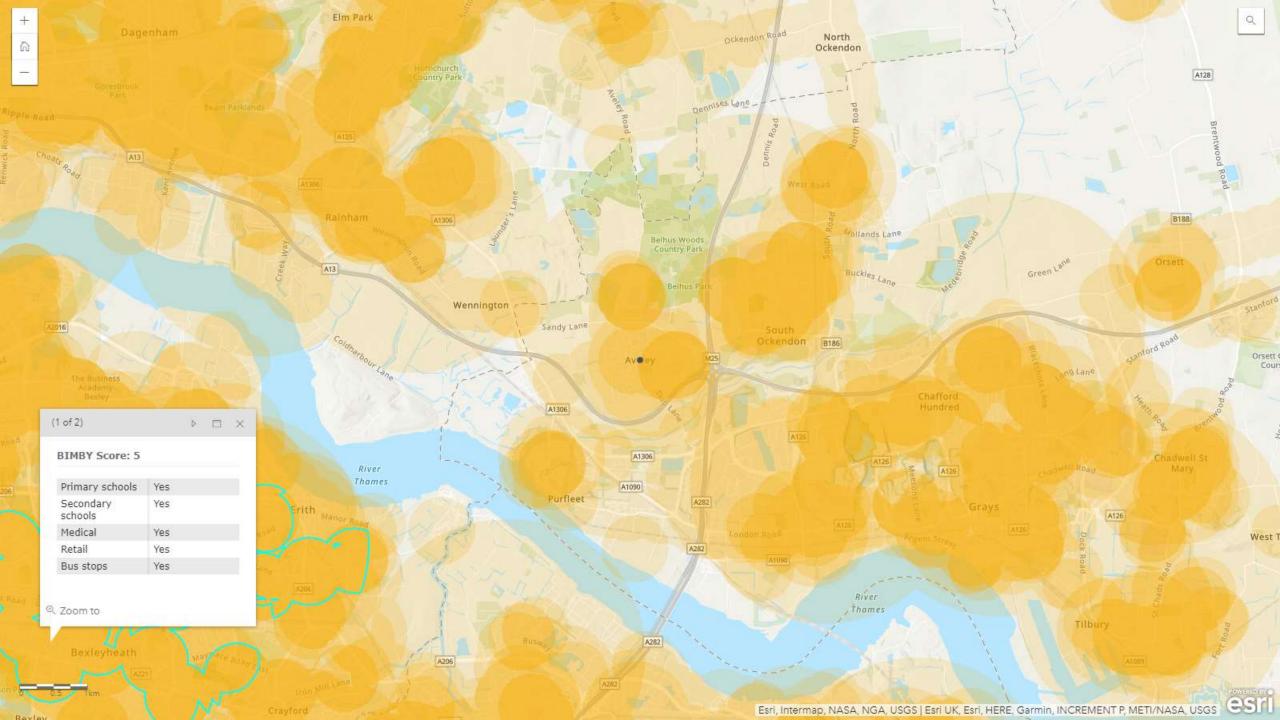

#### Time Map

Draw a travel time map.
Select a mode of transport,
maximum travel time and
more.

## Observations

- Not optimised for very short walks
- Precision sacrifices intelligibility
- Assumes no additional infrastructure