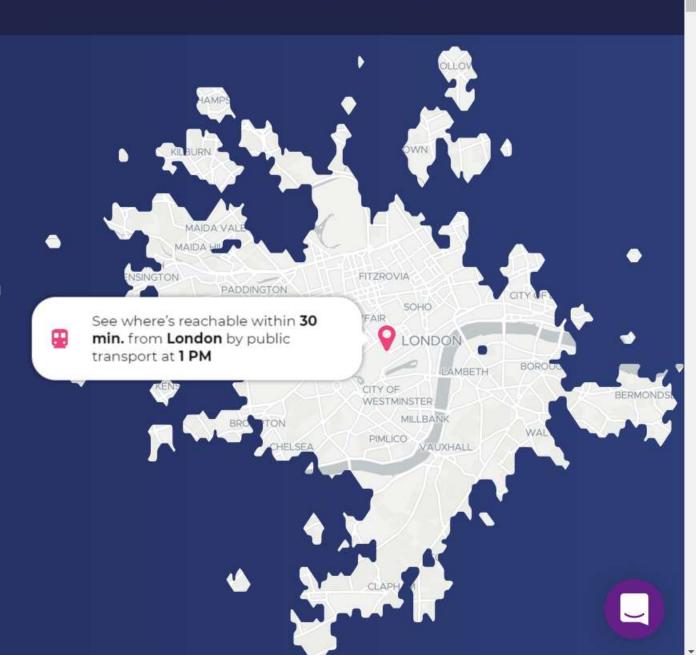

#### Time Map

Draw a travel time map.
Select a mode of transport,
maximum travel time and
more.