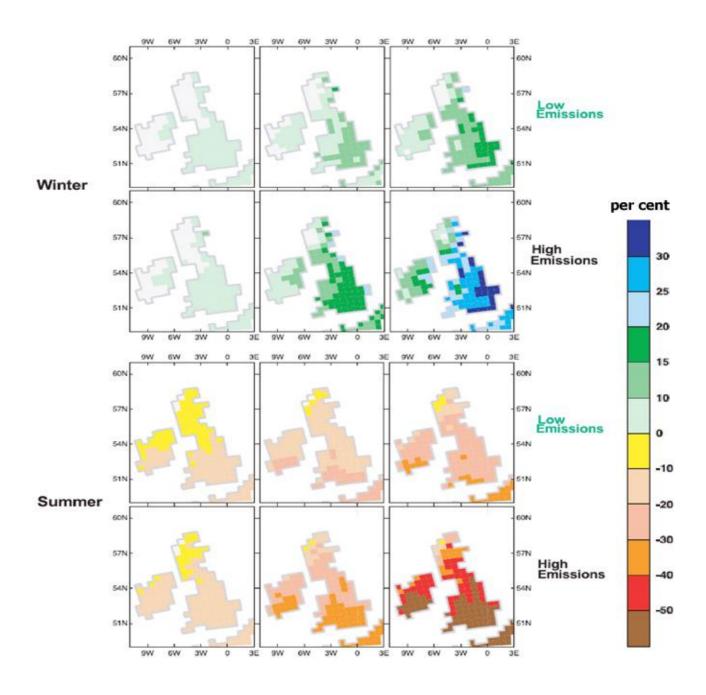

## Predicted changes in rainfall in the UK

Source: UK Climate Impacts Programme

- 1. What will be the change in temperature in the summer of 2080 for the high emissions scenario where you live?
- **2.** What will be the change in the amount of rainfall in the winter of 2080 for the high emissions scenario where you live?
- 3. Which places do you think will be affected most by climate change?
- 4. Which is likely to be affected the least?
- **5.** How do you think they will be affected?