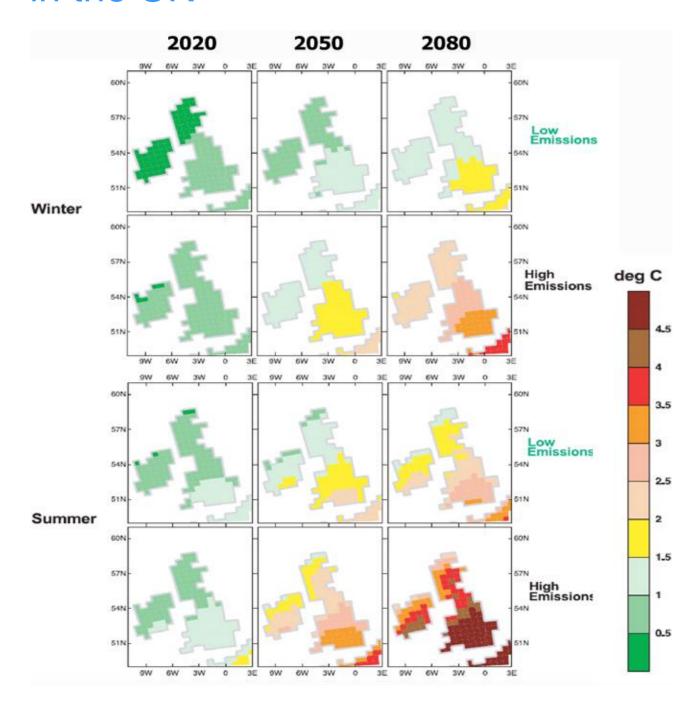

## Predicted changes in temperature in the UK

Source: UK Climate Impacts Programme